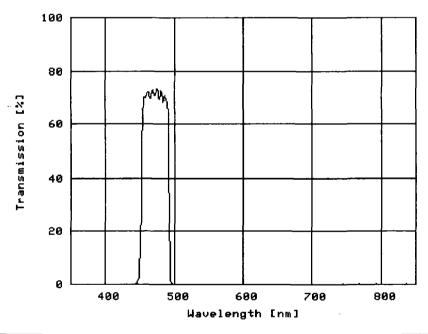

1º

An interactive database of fluorophore absorption and emission spectra, along with filter set recommendations and accompanying filter spectral curves. For technical or sales questions e-mail sales@omegafilters.com.





min 350

max 850

Performance & Tolerance Note

Standard microscopy filter sets and individual filters are designed as "functional" units for the visualization of specific fluorophores in a microscope. Curves and data presented in Curvomatic are measured from actual products which are designed to meet this definition. Spectral performance of individual sets and filters may wary from published data within normal manufacturing tolerances. Filters and sets in this program are not guaranteed for use in other applications. For applications and instrumentation requiring tighter tolerances, contact sales@omegafilters.com.