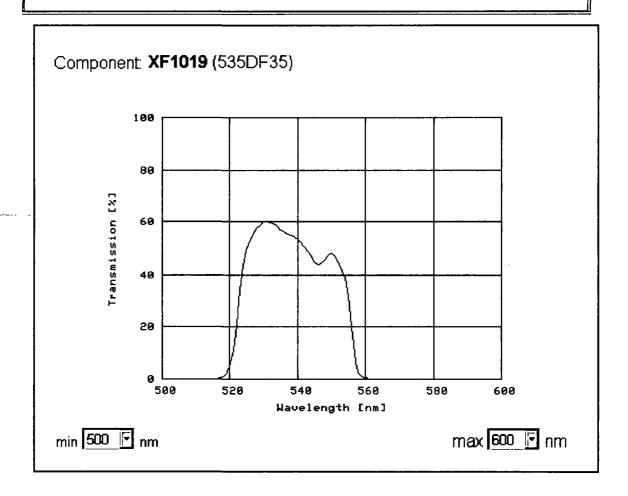

## Curv-O-matic

An interactive database of fluorophore absorption and emission spectra, along with filter set recommendations and accompanying filter spectral curves. For technical or sales questions e-mail <a href="mailto:sales@omegafilters.com">sales@omegafilters.com</a>.



## Performance & Tolerance Note

Standard microscopy filter sets and individual filters are designed as "functional" units for the visualization of specific fluorophores in a microscope. Curves and data presented in Curvomatic are measured from actual products which are designed to meet this definition. Spectral performance of individual sets and filters may vary from published data within normal manufacturing tolerances. Filters and sets in this program are not guaranteed for use in other applications. For applications and instrumentation requiring tighter tolerances, contact <a href="mailto:sales@omegafilters.com">sales@omegafilters.com</a>.